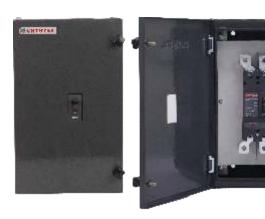

## **MCCB'S Enclosures & Accessories**

CRYSTAL MCCB Enclosure is a high-quality, robust solution designed to house and protect Moulded Case Circuit Breakers (MCCBs) Engineered with precision, this enclosures ideal for industrial and commercial applications where safety and durability are paramount. The Enclosures features a compact design with dimensions optimized for easy installation and maintenance, making it versatile for various setups.

Constructed from high-grade materials, it offers excellent resistance to environmental factors, ensuring long-term performance and reliability. The enclosure's design incorporales secure mounting options and ample space for wiring, contributing to efficient and organized electrical management