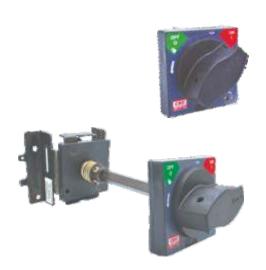

## **ACCESSORY**

Rotary Handle (MCCB-Mounted) (DRH)

Extended Rotary Handle (Door-Mounted) (ERH)

Shunt Trip

Under Voltage (Release)

External Terminal (Copper)