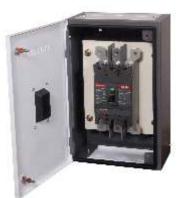

## **MCCB'S Enclosures & Accessories**

CRYSTAL MCCB Enclosure is a high-quality, robust solution designed to house and protect Moulded Case Circuit Breakers (MCCBs) Engineered with precision, this enclosures ideal for industrial and commercial applications where safety and durability are paramount. The Enclosures features a compact design with dimensions optimized for easy installation and maintenance, making it versatile for various setups.

Constructed from high-grade materials, it offers excellent resistance to environmental factors, ensuring long-term performance and reliability. The enclosure's design incorporales secure mounting options and ample space for wiring, contributing to efficient and organized electrical management

## **RANGE & FRAME SIZE**

| Description       | FRAME     |
|-------------------|-----------|
| CKB-A Frame TP/FP | CMS 125   |
| CKB-B Frame TP/FP | CMS 160   |
| CKB-C Frame TP/FP | CMS 250   |
| CKB-D Frame TP/FP | 0140 400  |
| (400A) 400 x 600  | CMS 400   |
| CKB-E Frame TP/FP | CMS 800   |
| (800A) 500 x 800  | CIVIS 600 |